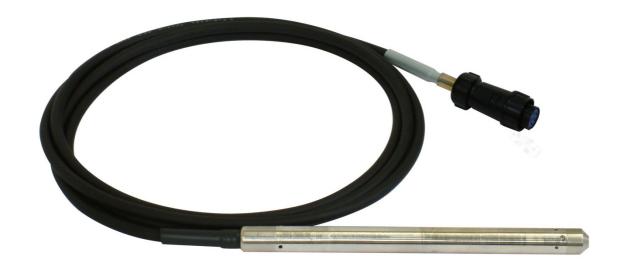

#### <Abstract>

The  $\Phi$ 18mm analog water level sensor for i-SENSOR is a thin analog water level sensor to be installed in a 20mm $\phi$ -monitoring well.

This sensor outputs analog current (4-20mA) to be acquired its data by various data loggers available from the other manufacturers.

#### <Features>

- Thin water level sensor(φ18×L235mm) to be installed in VP-20 monitoring well.
- The atmosphere pressure compensation is not needed because of incorporated vent tube.
- The sensor is made of stainless steel (SUS316) against corrosion.
- The data logger for GSM i-SENSOR is available to send data by mail transmission from remote site.
- The special connector with GSM i-SENSOR is supplied as its accessory for easy connection.

Dimensions : Φ18mm×L 235mm

Cable :4 conductors with vent tube (2-line type)

Cable sheath material : Vinyl chloride

Cable diameter : Φ8.2mm

Probe material : stainless steel

XThe water level sensor is supplied with standard 20m cable.