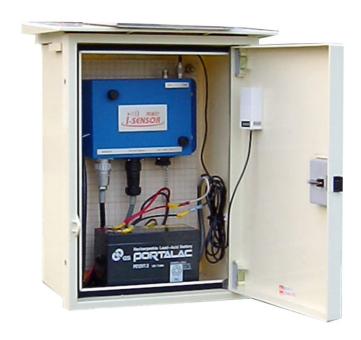

The data logger for GSM i-SENSOR makes it possible to monitor remotely for reliable measurement with low running cost as well as considerable reduction of initial installation cost.

The connection with the data logger for GSM i-SENSOR is simple and easy with its own connector.

### <Data logger, optional>

The remote communication by using cellular network with the data logger for GSM i-SENSOR is available.

Instruments & Solutions Division
43 Miyukigaoka, Tsukuba, Ibaraki, 305-0841 Japan
Phone: +81-(0)298-51-5078, Fax: +81-(0)298-51-7290
e-mail: seihin@oyo.jp