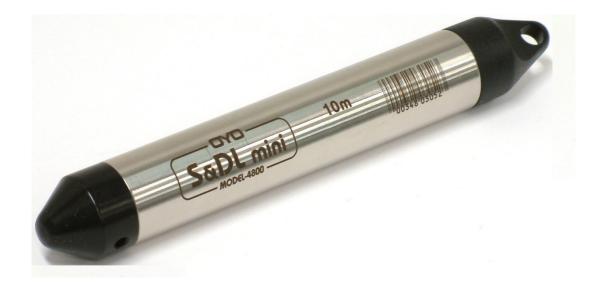

# S&DL mini

## <Abstract>

S&DL min is a very low cost water level gauge. It has a data logger, battery, pressure transducer and temperature sensor, all housed in a very small stainless steel housing. No vented cable or desiccants are needed. An inexpensive S&DL mini Barometer is available to provide the most accurate and easy method of barometric compensation.

### <Features>

 Low cost
 Compact size φ22×(L) 150mm
 Several ranges 5, 10, 20, 30, 100m are available.
 Large memory 30,000 records
 High Reliability

#### Other

Operating temperature:  $0 \sim 40^{\circ}$ C, Dimensions: L 150mm× $\phi$ 22mm Memory: 30,000 Readings of Level and Temperature, Battery Life Up to 8 years Logging Rates: 0.5 sec – 99 hours