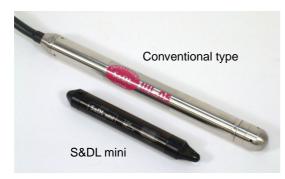

# <Accessories>

<Data collection>

<Comparison between conventional type>

<Pressure transducer & Temperature sensor >

Please note specifications are subject to change without notice for the improvement.

- Instruments & Solutions Division
  43 Miyukigaoka, Tsukuba, Ibaraki, 305-0841 Japan
  Phone: +81-(0)298-51-5078, Fax: +81-(0)298-51-7290
  e-mail: seihin@oyo.jp
- Head Office
  7 Kanda-Mitoshiro-cho, Chiyoda-Ku, Tokyo 101-8486, JAPAN
  Phone: +81-3-5577-4501, Fax: +81-3-5577-4567